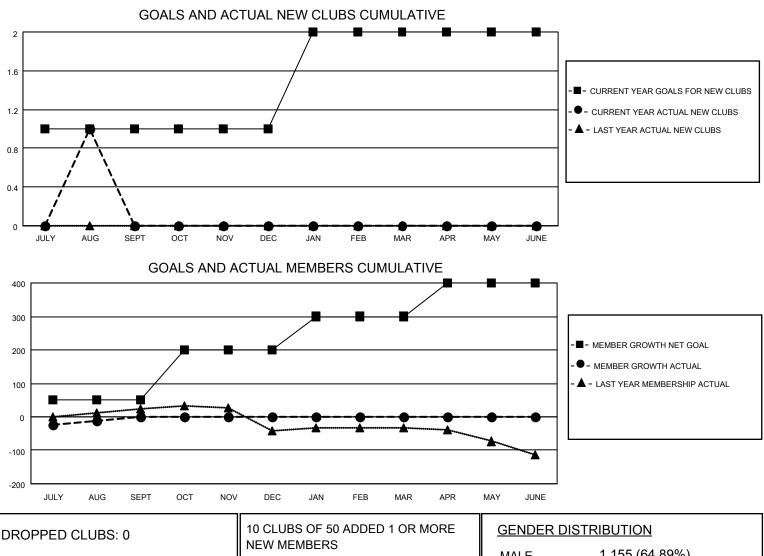

## LOCATION TEXAS

District 2 S3

Results as of: 8/31/2020

| Clubs                 |               |           |               | Members               |                        |                         |                                                    |  |
|-----------------------|---------------|-----------|---------------|-----------------------|------------------------|-------------------------|----------------------------------------------------|--|
| RESULTS FOR 2020-2021 |               |           |               | RESULTS FOR 2020-2021 |                        |                         |                                                    |  |
| QUARTER               | NEW CLUB GOAL | NEW CLUBS | DROPPED CLUBS | QUARTER               | BER GROWTH NET<br>GOAL | MEMBER GROWTH<br>ACTUAL | DROPPED<br>MEMBERS ACTUAL<br>(including transfers) |  |
| JULY/AUG/SEPT         | 1             | 1         | 0             | JULY/AUG/SEPT         | 50                     | 44                      | 51                                                 |  |
| OCT/NOV/DEC           | 0             | 0         | 0             | OCT/NOV/DEC           | 150                    | 0                       | 0                                                  |  |
| JAN/FEB/MAR           | 1             | 0         | 0             | JAN/FEB/MAR           | 100                    | 0                       | 0                                                  |  |
| APR/MAY/JUNE          | 0             | 0         | 0             | APR/MAY/JUNE          | 100                    | 0                       | 0                                                  |  |

| DROPPED CLUBS: 0 |    | 10 CLUBS OF 50 ADDED 1 OR MORE | GENDER DISTRIBUTION                                             |                |      |
|------------------|----|--------------------------------|-----------------------------------------------------------------|----------------|------|
|                  |    | NEW MEMBERS                    | MALE                                                            | 1,155 (64.89%) |      |
|                  |    | J<br>T                         | FEMALE                                                          | 625 (35.11%)   |      |
| DROPPED MEMBERS  |    |                                |                                                                 |                |      |
| DECEASED         | 1  | CLICK HERE FOR CUMULATIVE      | TOTAL FAMILY UNIT MEMBERS<br>FAMILY MEMBERS PAYING HALF<br>DUES |                | 287  |
| CLUB CANCELLED   | 0  | MEMBERSHIP DATA                |                                                                 |                | 4.45 |
| OTHER            | 50 |                                |                                                                 |                | 145  |
| TOTAL            | 51 |                                |                                                                 |                |      |
|                  |    |                                |                                                                 |                |      |